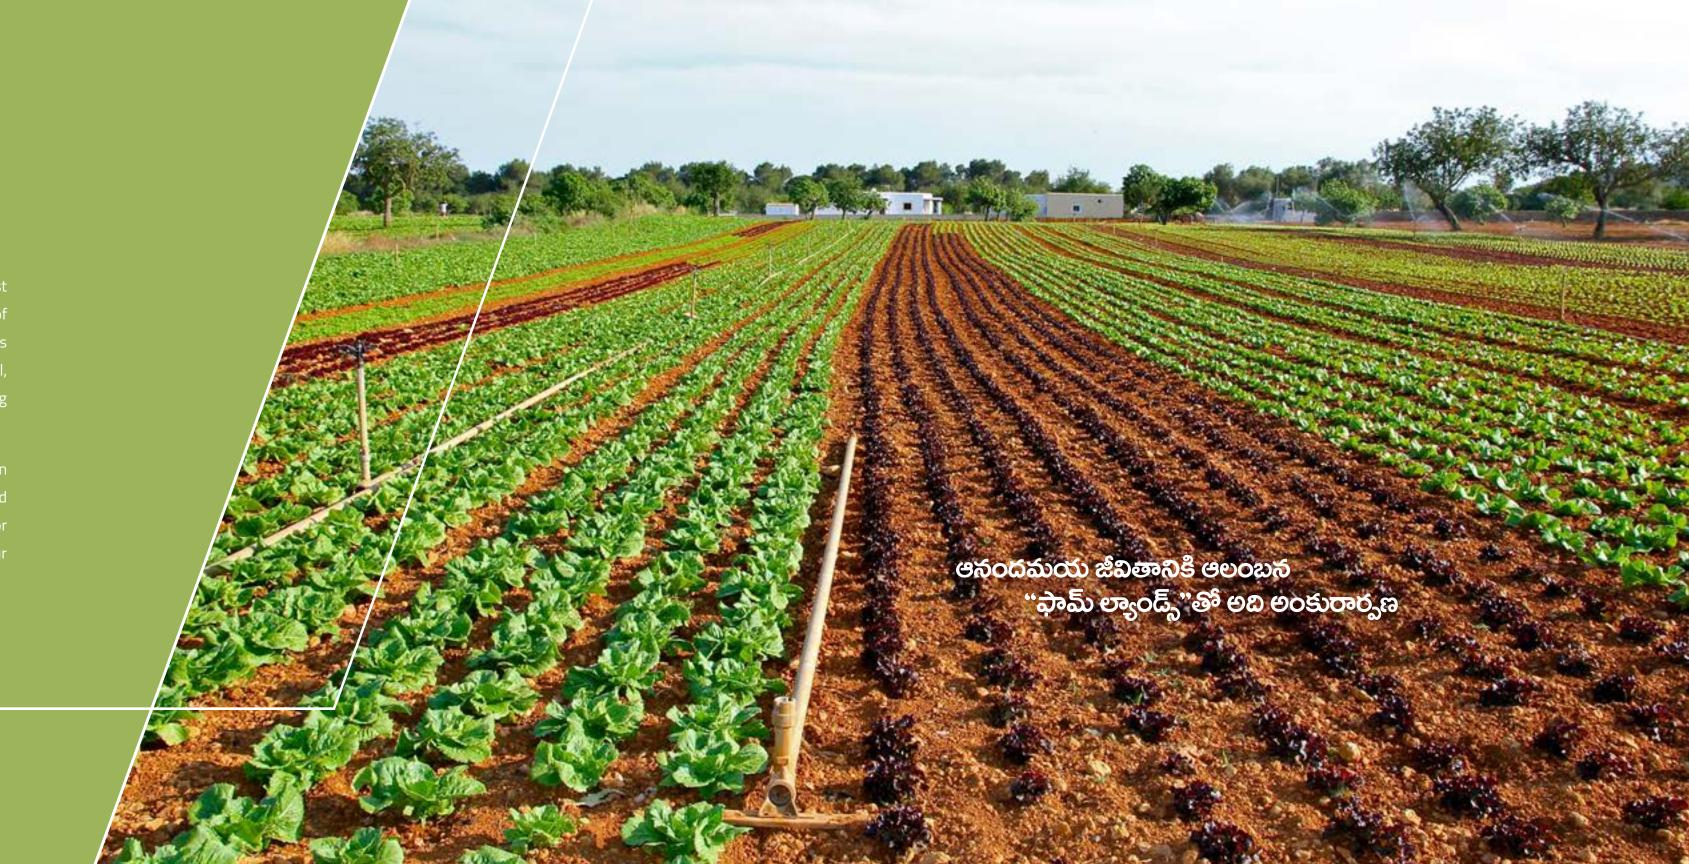

### Come, let us CELEBRATE FARMING

SLN Farm Lands is the closest farmlands to Hyderabad with excellent connectivity.
Enjoy Weekend farming and integrated farming experience.
Nurture the nature and teach your kids how to enjoy the countryside.

# OWN A PIECE OF AGRICULTURE LAND INSIDE RRR (Regional Ring Road)

Purchasing the Farm lands for sale from SLN Ventures in Hyderabad is one of the best investment opportunity. Your real estate investment is in a growth corridor with plenty of developments. SLN Farm Lands is located near JP Dargah abutting NH44. The project has been set up at a land rich in resources like abundant water, naturally nutrient rich soil, apt climatic conditions, easy access to farming. This project deals with sustainable Farming & varieties of fruit plantation along with longterm plantations of Red sandal / Srigandham.

SLN Farm lands in Hyderabad is the closest farm lands in upcoming development region of Hyderabad inside RRR (Regional Ring Road) SLN Farms is coming up in a peaceful and pollution free environment. Due to the close proximity to city limits you can go for construction of a beautiful farmhouse of your choice anytime. You can convert your farm land to a residential plot (DTCP).