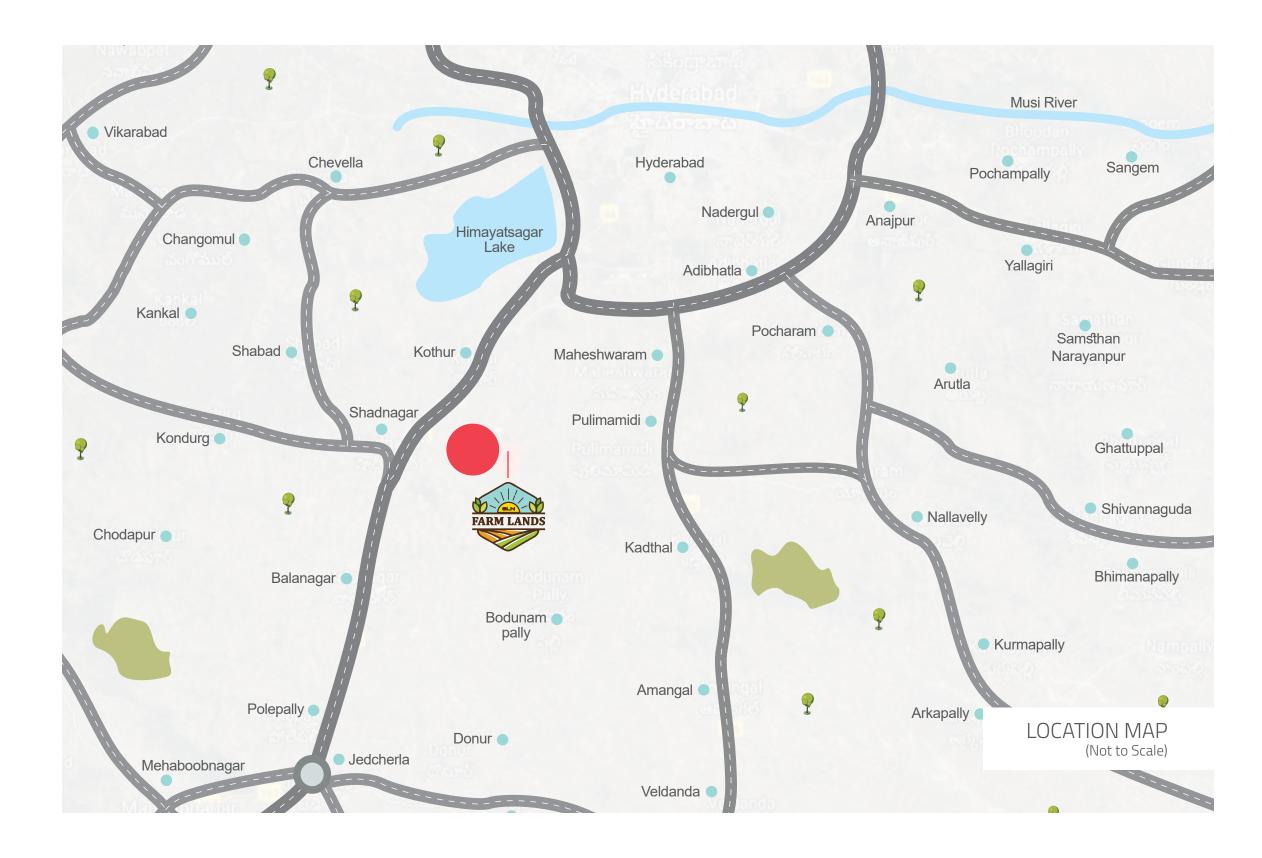

#### LOCATION HIGHLIGHTS:

- 20 KM from Shamshabad International Airport
- 15 KM from upcoming MyHome Smart City (3000 acres)
- 3 KM from JP Dargah
- 5 KM from P&G/Johnson & Johnson, Amazon Companies
- 10 KM from NH-44/Shadnagar Town/NRSC(ISRO),
   MSN Laboratories
- 5 KM to Kammadhanam upcoming National ZOO park
- 6 KM inside to RRR (Regional Ring Road)